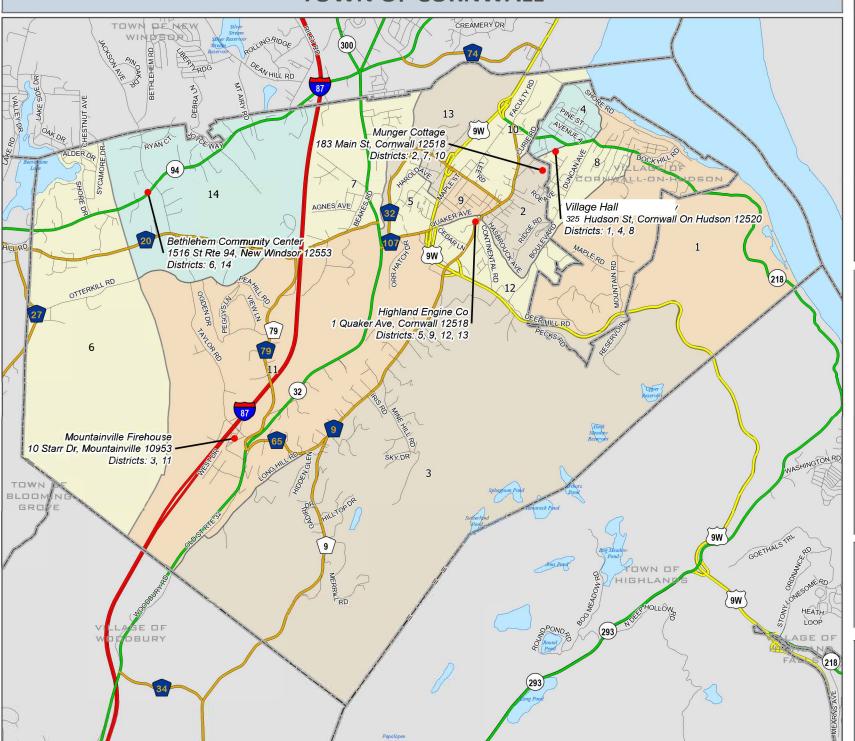

## **TOWN OF CORNWALL**

## Orange County Election Districts

Steven M. Neuhaus County Executive

Orange County Board of Elections PO Box 30 Goshen, NY 10924 Phone: (845) 291-2444 or (845) 879-POLL Email: elections@orangecountygov.com

## **Election Districts**